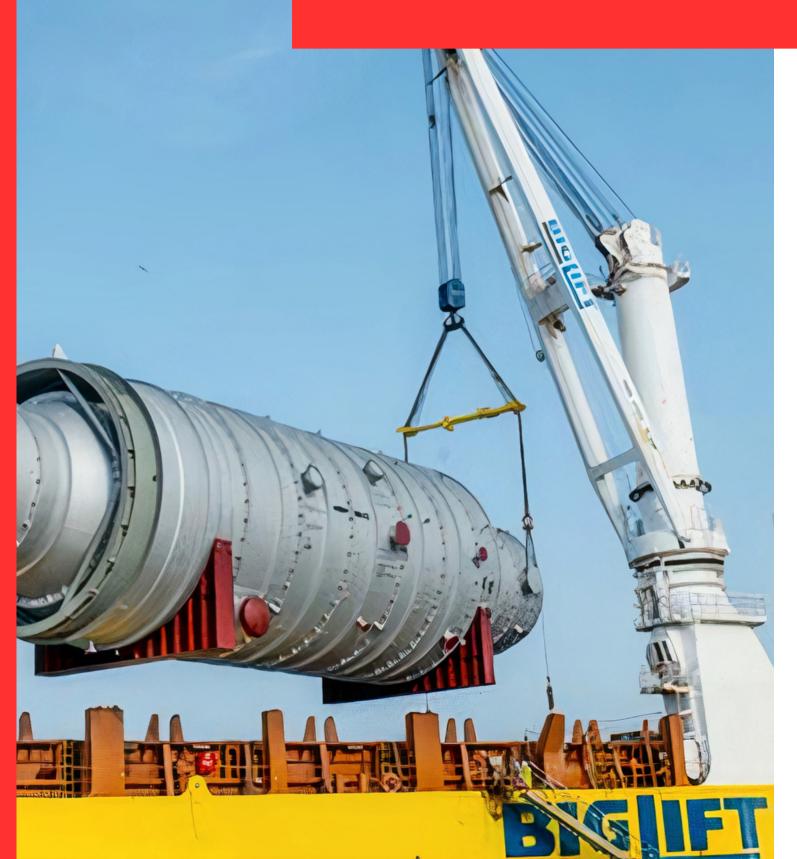

Trident Transport is engaged to provide Multimodal Transportation for General Cargo, ODC,OOG & Super ODC equipment's and specializes in RO-RO operations with utmost Safety, cost-effectiveness, speed and reliability of shipments.

#### ODC / SUPER ODC

Trident has everything it takes to execute the safe and convenient transportation of heavy and oversized equipment's