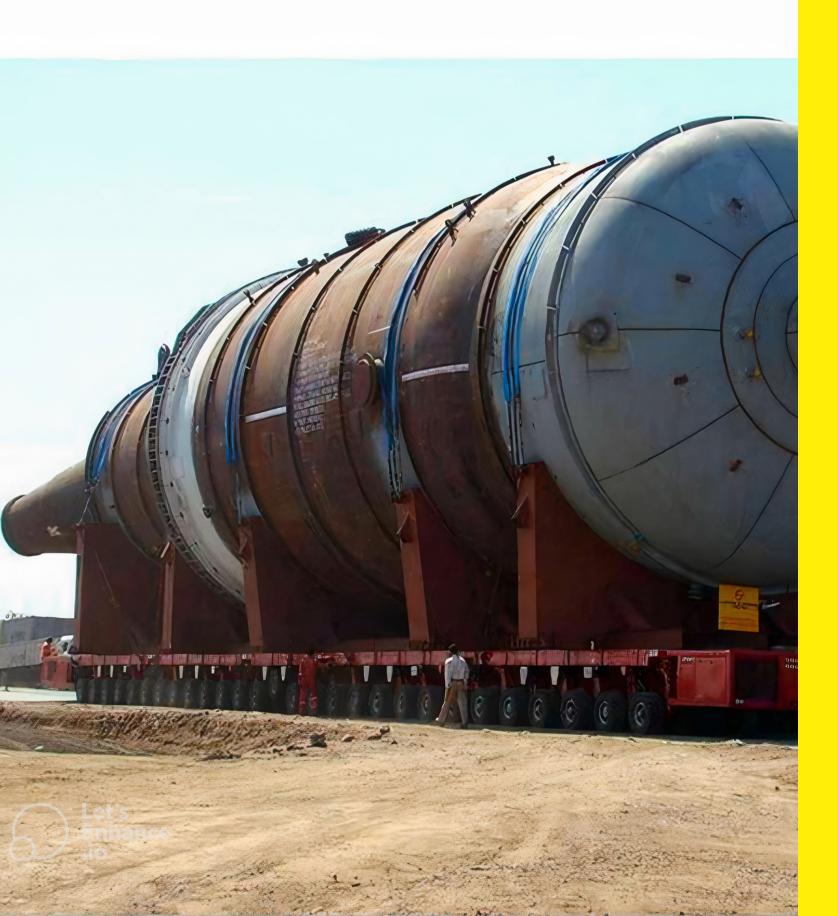

Trident Transport is engaged to provide Multimodal Transportation for General Cargo, ODC,OOG & Super ODC equipment's and specializes in RO-RO operations with utmost Safety, cost-effectiveness, speed and reliability of shipments.

#### ODC / SUPER ODC

Trident has everything it takes to execute the safe and convenient transportation of heavy and oversized equipment's