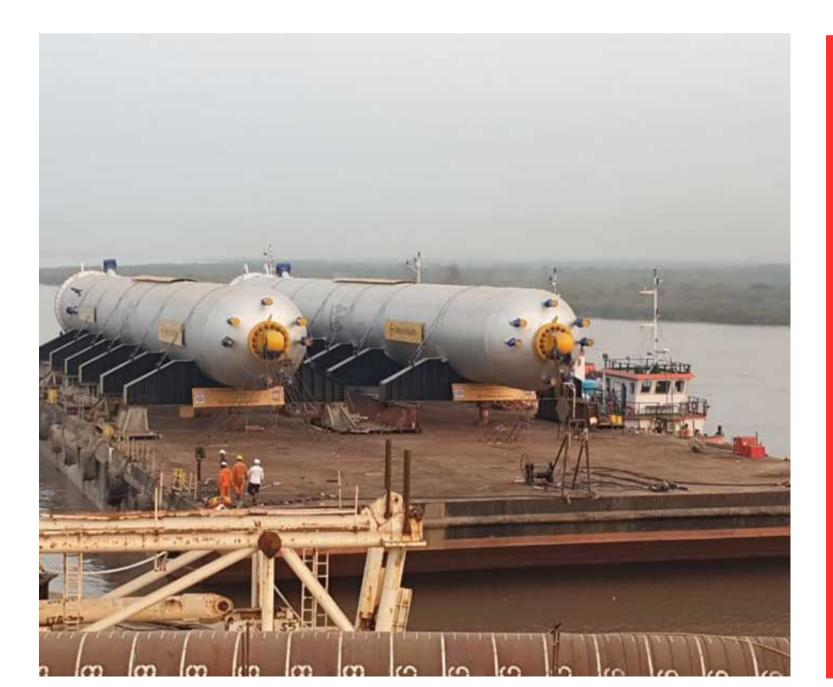

Trident Transport is engaged to provide Multimodal Transportation for General Cargo, ODC,OOG & Super ODC equipment's and specializes in RO-RO operations with utmost Safety, cost-effectiveness, speed and reliability of shipments.

#### ODC / SUPER ODC

Trident has everything it takes to execute the safe and convenient transportation of heavy and oversized equipment's