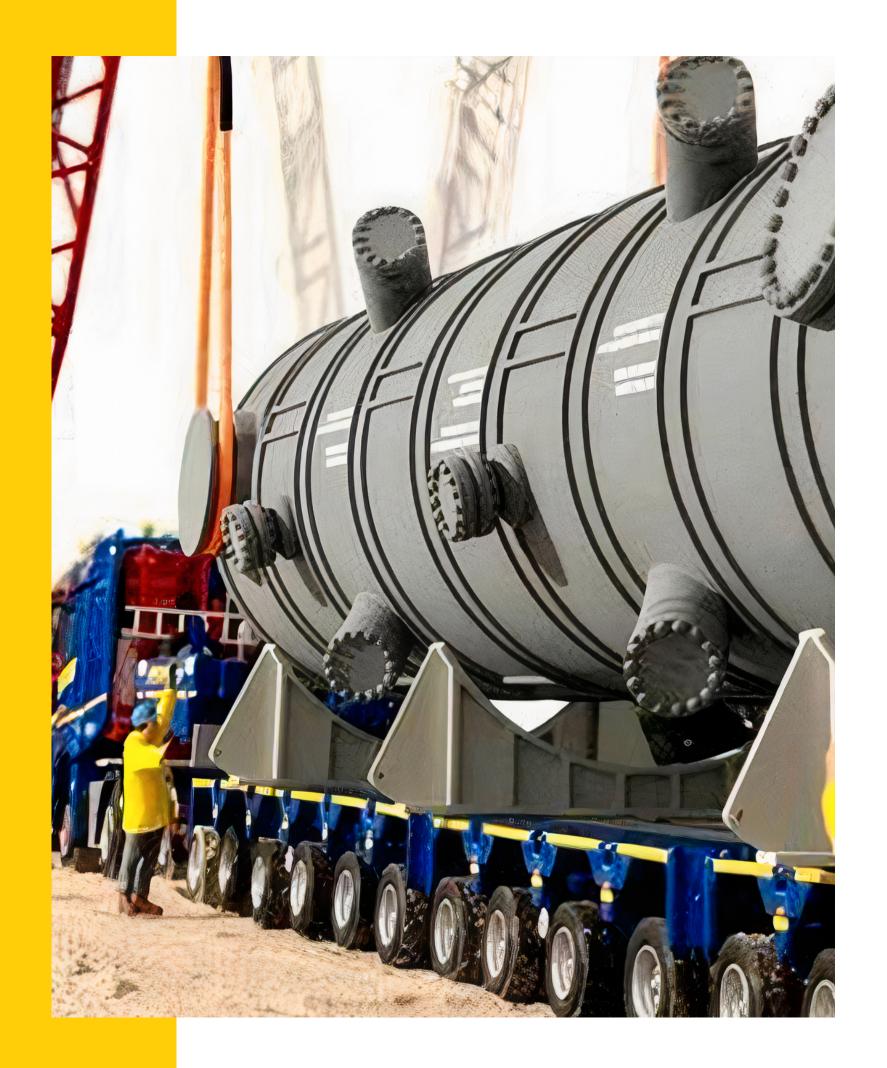

#### ODC / SUPER ODC

Trident has everything it takes to execute the safe and convenient transportation of heavy and oversized equipment's

#### **ROUTE SURVEYS**

Trident performs extensive and detailed route surveys prior to any movements to check the feasibility from source till destination. This prevents the last moment rushes and delays in delivering the cargo