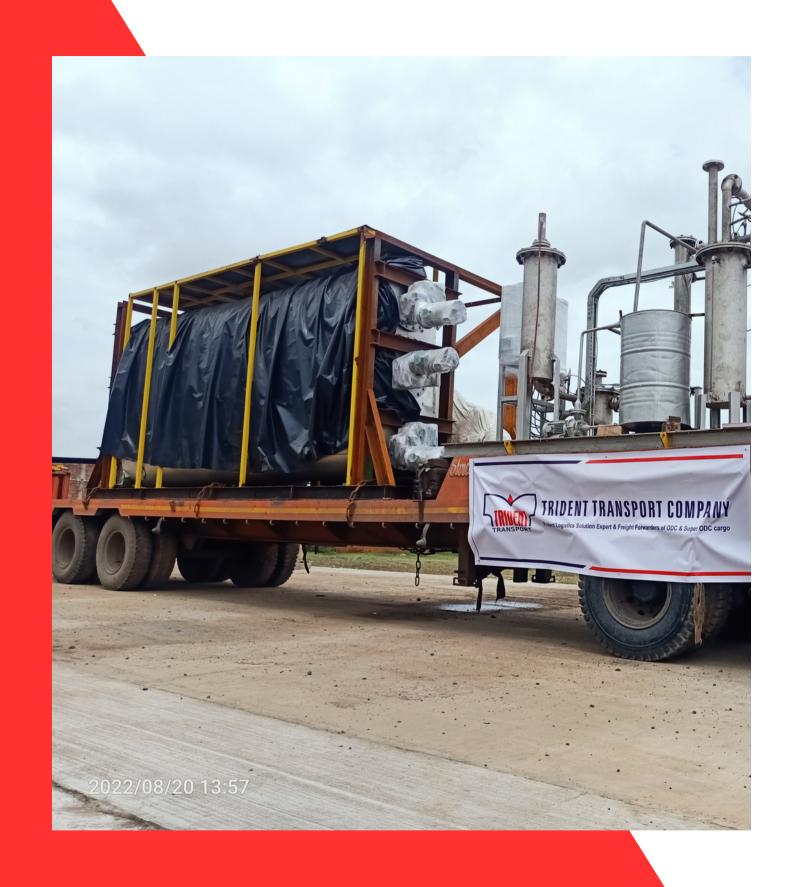

#### ODC / SUPER ODC

Trident has everything it takes to execute the safe and convenient transportation of heavy and oversized equipment's

#### **ROUTE SURVEYS**

Trident performs extensive and detailed route surveys prior to any movements to check the feasibility from source till destination. This prevents the last moment rushes and delays in delivering the cargo